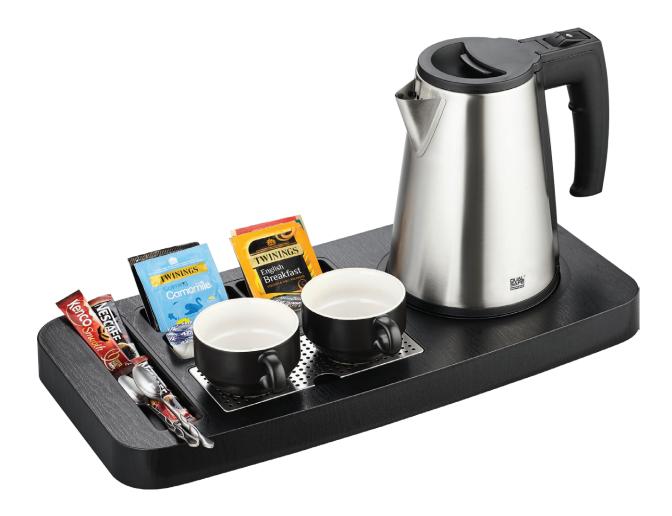

## **EMBERTON**

(Kettle, Cups & Ingredients NOT included)

## Walton

ABS Welcome Tray

- → First Grade ABS Material With Wood Grain Effect
- Integrated Kettle to Deter Theft
- → Removable Perforated Stainless Steel Drip tray to Prevent Spillage
- → All in One Design with Cavities for Sachets, Spoon & Cups
- → Easy Wipe-Clean Curved Contour Edges
- Space Saving, Modular Design
- Wood Grain Handfeel to Reduce Finger Marks
- → Tray Accomodates Kettle Base Controller of 143mm Diameter
  → Designed to fit EMBERTON<sup>TM</sup> Kettles

## Specifications

| Dimensions | 460mm x 225mm x 35mm |
|------------|----------------------|
| Material   | ABS                  |
| Weight     | <i>7</i> 38g         |

Attractive Design and Easy to Clean

Perforated Stainless Steel Drip Tray

Designed to fit **EMBERTON™** Kettles

(Kettle, Cups & Ingredients NOT included)