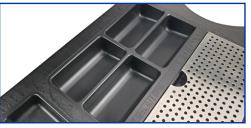

## Walton

ABS Welcome Tray

- → First Grade ABS Material With Wood Grain Effect
- Integrated Kettle to Deter Theft
- → Removable Perforated Stainless Steel Drip tray to Prevent Spillage
- → All in One Design with Cavities for Sachets, Spoon & Cups
- → Easy Wipe-Clean Curved Contour Edges
- Space Saving, Modular Design
- Wood Grain Handfeel to Reduce Finger Marks
- → Tray Accomodates Kettle Base Controller of 143mm Diameter
  → Designed to fit EMBERTON<sup>TM</sup> Kettles