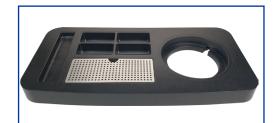

## Walton

ABS Welcome Tray

- → First Grade ABS Material With Wood Grain Effect
- Integrated Kettle to Deter Theft
- → Removable Perforated Stainless Steel Drip tray to Prevent Spillage
- → All in One Design with Cavities for Sachets, Spoon & Cups
- → Easy Wipe-Clean Curved Contour Edges
- Space Saving, Modular Design
- Wood Grain Handfeel to Reduce Finger Marks
- → Tray Accomodates Kettle Base Controller of 143mm Diameter
  → Designed to fit EMBERTON<sup>TM</sup> Kettles

Perforated Stainless Steel Drip Tray

Designed to fit **EMBERTON™** Kettles

(Kettle, Cups & Ingredients NOT included)